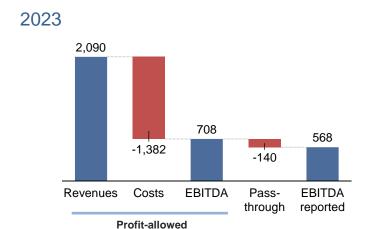

## Operational profit | EBITDA

### FROM REVENUES TO EBITDA

2022

## EBITDA BREAKDOWN (PROFIT-ALLOWED)

Chart unit: mil Lei