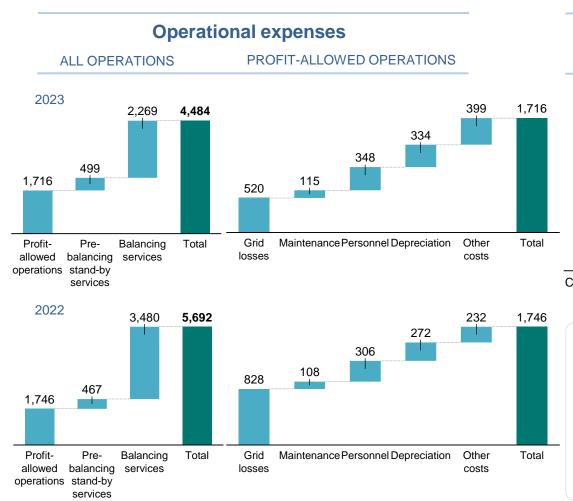

## **Operational expenses**

PROFIT-ALLOWED OPERATIONS: BREAKDOWN

#### DRIVERS BEHIND THE EVOLUTION OF COSTS

▼ Grid losses (lower purchase prices both in the open market and in the Government-designed contractual framework for the forward purchase of electricity at a fixed price of 450 Lei/MWh)

▲ Depreciation (mainly due to grid losses assets created in 2022)

▲ Other costs - cross-border transit costs (Inter-TSO-Compensation), asset revaluation losses, taxes, liabilities to former company directors, receivable write-offs

Chart unit: mil Lei