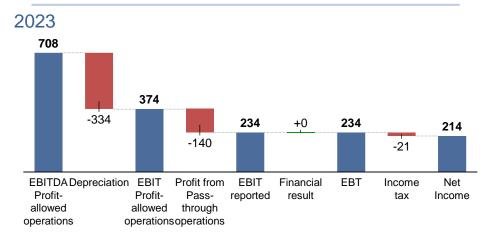

## From EBITDA to Net income

### FROM EBITDA TO NET INCOME

## **NET INCOME BREAKDOWN**

# MAIN DRIVERS BEHIND THE DECREASE IN NET INCOME

- ▼ EBITDA from core operations (transmission) mainly driven by:
- (i) Higher OPEX (Inter-TSO-Compensation, personnel, services, taxes)
- (ii) Lower cross-border income (congestion rents)
- ▼ EBIT from pass-through operations (2023 cleared a significant backlog of temporary gains accrued in previous years)

Chart unit: mil Lei