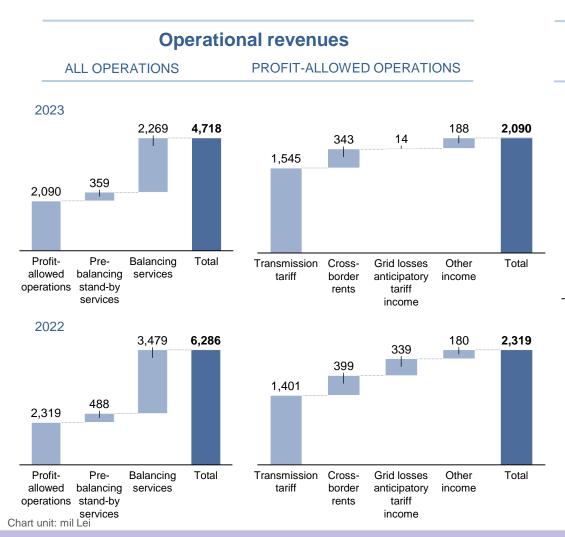

## **Operations | Revenues**

## **Operational revenues**

PROFIT-ALLOWED OPERATIONS: BREAKDOWN

#### DRIVERS BEHIND THE DECLINE IN REVENUES

- ▼ Lower grid losses anticipatory income reflecting declining energy costs
- ▼ Lower cross-border capacity income
- ▲ Higher tariff revenue. Higher tariff (+14%) offset lower volumes (-3%)