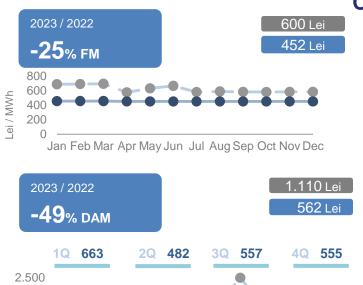

## Operational costs | grid losses

#### PRICES PAID PER MARKET

2.000

€1.500

≥1.000

500

452 Lei/MWh (▼ 25%) FORWARD MARKET (FM) 562 Lei/MWh (▼ 49%) **DAY-AHEAD MARKET (DAM)** 447 Lei/MWh (▼ 65%) BALANCING MARKET (BM) (Net, BRP fee included) PURCHASE MIX (VOLUMES)

Jan Feb Mar Apr May Jun Jul Aug Sep Oct Nov Dec

#### **AVERAGE PRICE / PURCHASE MIX**

473 Lei/MWh (▼ 39%) **CROSS-MARKET AVERAGE PRICE PAID** 72%FM / 18%SPOT / 10%BM (2023) **PURCHASE MIX (VOLUMES)** 66%FM / 29%SPOT / 5%BM (2022)