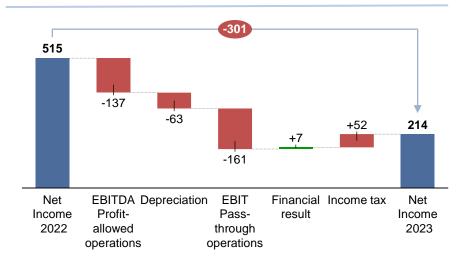

## From EBITDA to Net income

### FROM EBITDA TO NET INCOME

## **NET INCOME BREAKDOWN**

# MAIN DRIVERS BEHIND THE DECREASE IN NET INCOME

- ▼ EBITDA from core operations (transmission) mainly driven by:
- (i) Higher OPEX (Inter-TSO-Compensation, personnel, services, taxes)
- (ii) Lower cross-border income (congestion rents)
- ▼ EBIT from pass-through operations (2023 cleared a significant backlog of temporary gains accrued in previous years)

Chart unit: mil Lei