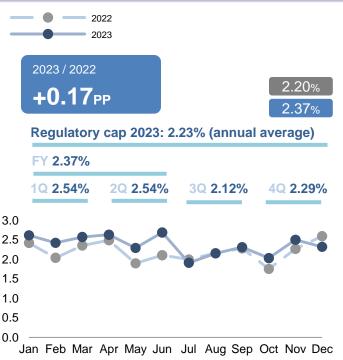

## **GRID LOSSES**

42.15 TWh **GRID IN-TAKE VOLUME IN 2023** 41.15 TWh **GRID OFF-TAKE VOLUME IN 2023** 2.37% (1.00TWh) **GRID LOSSES 2023** 

## Operational costs | grid losses