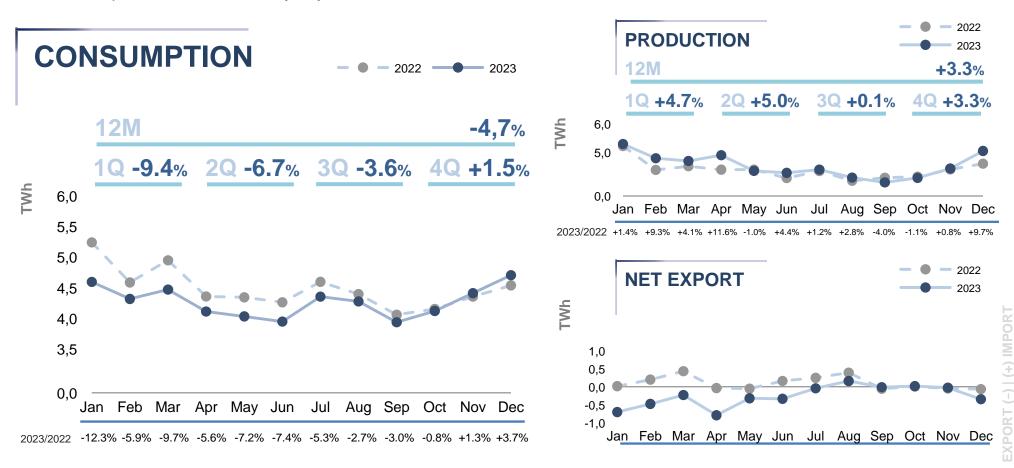

# **Highlights | operational trends**

## Domestic demand -4.7% y.o.y.

Domestic production +3.3% y.o.y.

Consumption and generation numbers do not include power plants' own electricity consumption. Consumption includes (i) energy losses in transmission and distribution networks. and (ii) consumption for hydro pumped storage. Cross-border net flow is calculated based on physical flows (import-export).