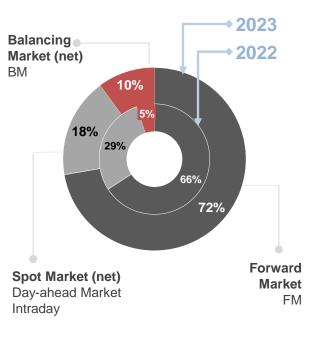

#### **AVERAGE PRICE / PURCHASE MIX**

473 Lei/MWh (▼ 39%) **CROSS-MARKET AVERAGE PRICE PAID** 72%FM / 18%SPOT / 10%BM (2023) **PURCHASE MIX (VOLUMES)** 66%FM / 29%SPOT / 5%BM (2022)