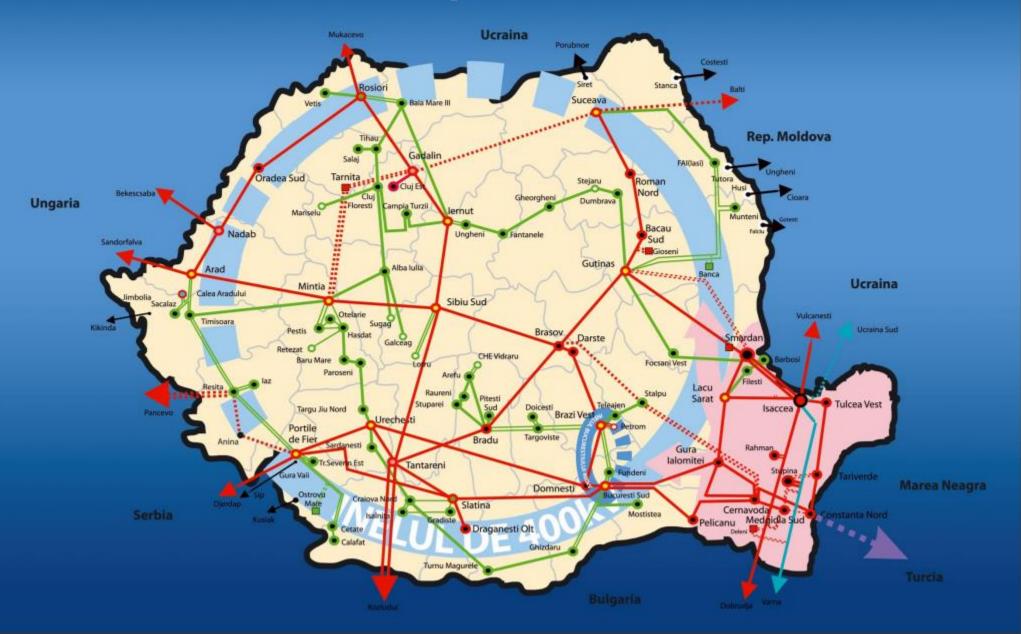

dia substation



558 Lei m

## Assets commissioned

Amounts transferred from construction-work-inprogress to fixed assets in 2023

#### Selected items:

354 Lei m - New internal line Cernavoda-Stalpu

47 Lei m - Modernization of Munteni substation

40 Lei m - Modernization of substation Arefu



of which RAB: 169 Lei m

Note: The biggest investment commissioned in 2023 is a cluster of assets consisting of a new internal transmission line (Cernavoda-Stalpu) and related connection works in two substations. Cluster total value: 373 Lei millions (of which 354 Lei millions the line). The assets were financed with a mix of EU grants (Connecting Europe Facility) and cross-border congestion income therefore the investment has no impact on RAB





# **Romanian Electricity Transmission Network**



# Annex

# **Separate income statement**

| Part      | [Lei m]                                           | FY 2023 | FY 2022 |                         |        | 4Q 2023 | 4Q 2022 |                                        |        | 3Q 2023 | 3Q 2022 |        | 2Q 2023 | 2Q 2022 |        | 1Q 2023  | 1Q 2022 |       |
|---------------------------------------------------------------------------------------------------------------------------------------------------------------------------------------------------------------------------------------------------------------------------------------------------------------------------------------------------------------------------------------------------------------------------------------------------------------------------------------------