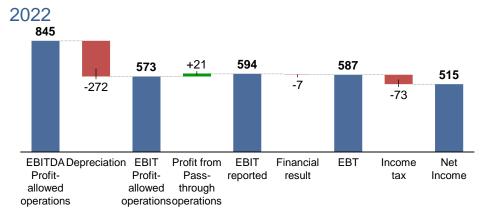

## From EBITDA to Net income

### FROM EBITDA TO NET INCOME

## **NET INCOME BREAKDOWN**