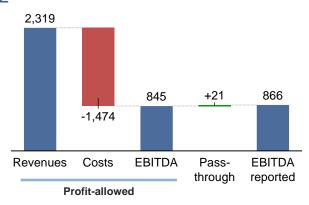

## Operational profit | EBITDA

### FROM REVENUES TO EBITDA

2022

## EBITDA BREAKDOWN (PROFIT-ALLOWED)

Chart unit: mil Lei