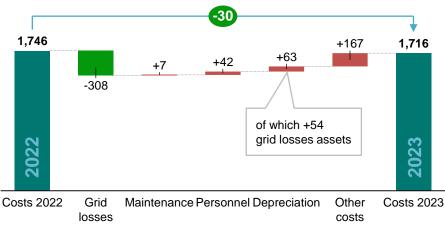

## **Operational expenses**

PROFIT-ALLOWED OPERATIONS: BREAKDOWN

#### DRIVERS BEHIND THE EVOLUTION OF COSTS

▼ Grid losses (lower purchase prices both in the open market and in the Government-designed contractual framework for the forward purchase of electricity at a fixed price of 450 Lei/MWh)

▲ Depreciation (mainly due to grid losses assets created in 2022)

▲ Other costs - cross-border transit costs (Inter-TSO-Compensation), asset revaluation losses, taxes, liabilities to former company directors, receivable write-offs