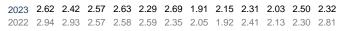

## **GRID LOSSES**

42.15 TWh **GRID IN-TAKE VOLUME IN 2023** 41.15 TWh **GRID OFF-TAKE VOLUME IN 2023** 2.37% (1.00TWh) **GRID LOSSES 2023** 

## Operational costs | grid losses