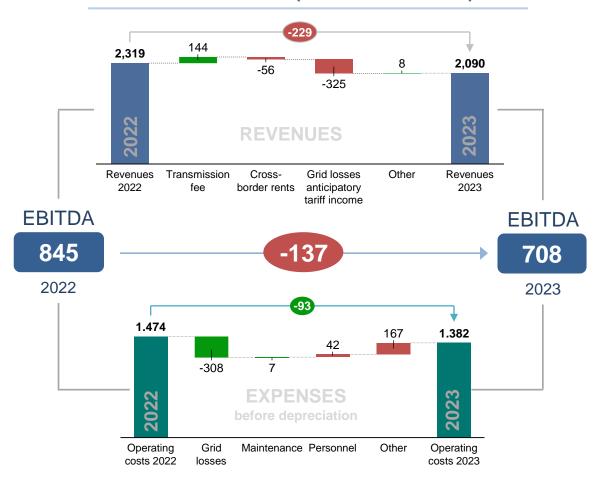

## **Operations | Revenues**

## **Operational revenues**

PROFIT-ALLOWED OPERATIONS: BREAKDOWN

#### DRIVERS BEHIND THE DECLINE IN REVENUES

- ▼ Lower grid losses anticipatory income reflecting declining energy costs
- ▼ Lower cross-border capacity income
- ▲ Higher tariff revenue. Higher tariff (+14%) offset lower volumes (-3%)

## **Operations | Costs**

## **Operational expenses**

PROFIT-ALLOWED OPERATIONS: BREAKDOWN

#### DRIVERS BEHIND THE EVOLUTION OF COSTS

▼ Grid losses (lower purchase prices both in the open market and in the Government-designed contractual framework for the forward purchase of electricity at a fixed price of 450 Lei/MWh)

▲ Depreciation (mainly due to grid losses assets created in 2022)

▲ Other costs - cross-border transit costs (Inter-TSO-Compensation), asset revaluation losses, taxes, liabilities to former company directors, receivable write-offs

Chart unit: mil Lei

## Operational profit | EBITDA

### FROM REVENUES TO EBITDA

2022

## EBITDA BREAKDOWN (PROFIT-ALLOWED)

Chart unit: mil Lei