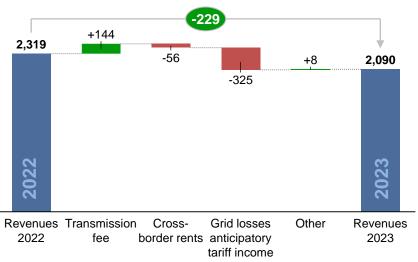

#### DRIVERS BEHIND THE DECLINE IN REVENUES

- ▼ Lower grid losses anticipatory income reflecting declining energy costs
- ▼ Lower cross-border capacity income
- ▲ Higher tariff revenue. Higher tariff (+14%) offset lower volumes (-3%)