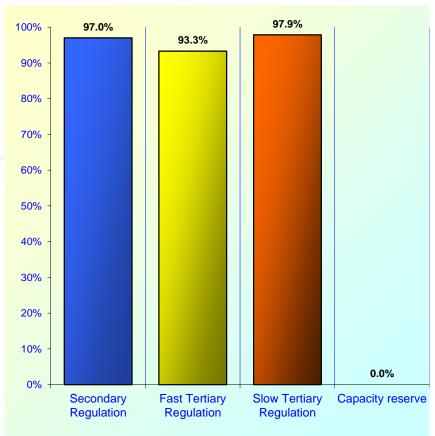

|   | Quantities [hMW/h] |                |               |              |                             |          |          | Participants |      |
|---|--------------------|----------------|---------------|--------------|-----------------------------|----------|----------|--------------|------|
|   |                    | Reserves       |               |              | Available regulation energy |          |          |              |      |
|   | Requested          | Contracted     | Realized      | Not realized | average                     | min      | max      | Number       | HHI  |
| , | 500,00/400,00      | *500,00/400,00 | *499,60/399,6 | *0,4/0,4     | *537,90/437,76              | *504/404 | *684/582 | 4            | 5752 |
|   | 686.32             | 686.32         | 685.29        | 1.03         |                             |          |          | 8            | 6578 |
|   | 699.03             | 699.03         | 695.34        | 3.69         |                             |          |          | 4            | 4883 |
|   | 80.00              | 80.00          | 80.00         | 80.00        |                             |          |          | 6            | 2034 |