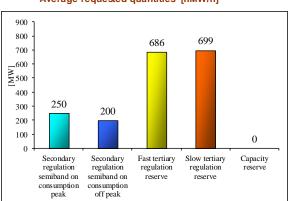

| 685.29        | 1.03         |                             |          |          | 8            | 6578 |
|   | 699.03             | 699.03         | 695.34        | 3.69         |                             |          |          | 4            | 4883 |
|   | 80.00              | 80.00          | 80.00         | 80.00        |                             |          |          | 6            | 2034 |

#### Note:

The average prices were calculated by deviding the total Ancillary Services to realized quantities
The network losses were contracted with CE Oltenia (C101/2016), A Energy Ind (C235/2016), Hidroelectrica SA (C231/2016),
SN Nuclearelectrica (C246/2016), MWH Trade Invest SRL (C08, C09, C10/2017), Three Wings SRL (C08, C09, C10/2017).

#### Average requested quantities [hMW/h]



#### Average contracted quantities [hMW/h]



#### Average realized quantities [hMW/h]



<sup>\*</sup> Secondary regulation band on /off peak

<sup>\*\*</sup> Including contracted quantities on CMBC, DAM, BM and IDM





Market share of the most significant Ancillary Services Market Participants

Societate Administrată în Sistem Dualist





### **Contact**



Email: Monitorizare.Piata@transelectrica.ro

Fax:021 3035630