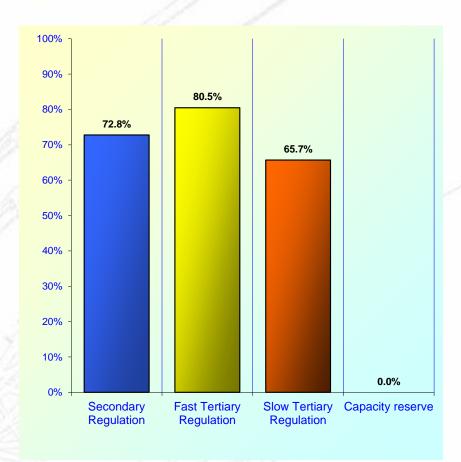

|   | Quantities [hMW/h] |                |               |              |                             |          |          | Participants |      |
|---|--------------------|----------------|---------------|--------------|-----------------------------|----------|----------|--------------|------|
|   |                    | Reserves       |               |              | Available regulation energy |          |          |              |      |
|   | Requested          | Contracted     | Realized      | Not realized | average                     | min      | max      | Number       | HHI  |
| , | 500,00/400,00      | *500,00/400,00 | *499,60/399,6 | *0,4/0,4     | *537,90/437,76              | *504/404 | *684/582 | 4            | 5752 |
|   | 686.32             | 686.32         | 685.29        | 1.03         |                             |          |          | 8            | 6578 |
|   | 699.03             | 699.03         | 695.34        | 3.69         |                             |          |          | 4            | 4883 |
|   | 80.00              | 80.00          | 80.00         | 80.00        |                             |          |          | 6            | 2034 |