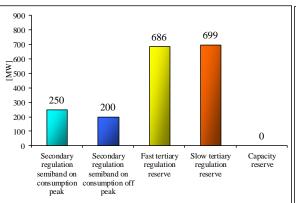

|          |          | 8            | 6578 |
|   | 699.03             | 699.03         | 695.34        | 3.69         |                             |          |          | 4            | 4883 |
|   | 80.00              | 80.00          | 80.00         | 80.00        |                             |          |          | 6            | 2034 |

#### Note:

The average prices were calculated by deviding the total Ancillary Services to realized quantities
The network losses were contracted with CE Oltenia (C101/2016), A Energy Ind (C235/2016), Hidroelectrica SA (C231/2016),
SN Nuclearelectrica (C246/2016), MWH Trade Invest SRL (C08, C09, C10/2017), Three Wings SRL (C08, C09, C10/2017).

#### Average requested quantities [hMW/h]



#### Average contracted quantities [hMW/h]



#### Average realized quantities [hMW/h]



<sup>\*</sup> Secondary regulation band on /off peak

<sup>\*\*</sup> Including contracted quantities on CMBC, DAM, BM and IDM





Market share of the most significant Ancillary Services Market Participants

Societate Administrată în Sistem Dualist





### **Contact**



Email: Monitorizare.Piata@transelectrica.ro

Fax:021 3035630