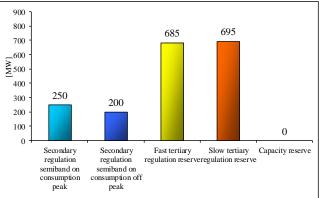

#### Average realized quantities [hMW/h]

<sup>\*</sup> Secondary regulation band on /off peak

<sup>\*\*</sup> Including contracted quantities on CMBC, DAM, BM and IDM

Market share of the most significant Ancillary Services Market Participants