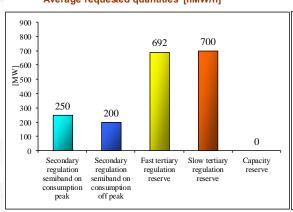

| 176.82                                     | 13,209,585.92                         | 0.00                                                         | 13,209,585.92                              |                    |                   |                   |              |                        |              |               |              |      |

<sup>\*</sup> Secondary regulation band on /off peak

#### Note:

The average prices were calculated by deviding the total Ancillary Services to realized quantities
The network losses were contracted with CE Oltenia (C101/2016), A Energy Ind (C235/2016), Hidroelectrica SA (C231/2016),
SN Nuclearelectrica (C246/2016), MWH Trade Invest SRL (C08, C09, C10/2017), Three Wings SRL (C08, C09, C10/2017).

#### Average requested quantities [hMW/h]



#### Average contracted quantities [hMW/h]



#### Average realized quantities [hMW/h]



<sup>\*\*</sup> Including contracted quantities on CMBC, DAM, BM and IDM



## **Ancillary Services**

**Market share of the most significant Ancillary Services Market Participants** 

Societate Administrată în Sistem Dualist

C1 (%) on type of regulation

C3 (%) on type of regulation



### **Contact**



Email: Monitorizare.Piata@transelectrica.ro

Fax:021 3035630