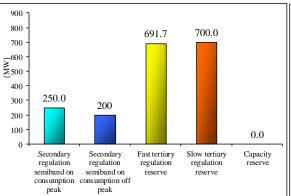

| 13,209,585.92                         | 0.00                                                         | 13,209,585.92                              |                    |                   |                   |              |                        |              |               |              |      |

<sup>\*</sup> Secondary regulation band on /off peak

#### Note:

The average prices were calculated by deviding the total Ancillary Services to realized quantities
The network losses were contracted with CE Oltenia (C101/2016), A Energy Ind (C235/2016), Hidroelectrica SA (C231/2016),
SN Nuclearelectrica (C246/2016), MWH Trade Invest SRL (C08, C09, C10/2017), Three Wings SRL (C08, C09, C10/2017).

#### Average requested quantities [hMW/h]



#### Average contracted quantities [hMW/h]



#### Average realized quantities [hMW/h]



<sup>\*\*</sup> Including contracted quantities on CMBC, DAM, BM and IDM



## **Ancillary Services**

**Market share of the most significant Ancillary Services Market Participants** 

Societate Administrată în Sistem Dualist

C1 (%) on type of regulation

C3 (%) on type of regulation



### **Contact**



Email: Monitorizare.Piata@transelectrica.ro

Fax:021 3035630