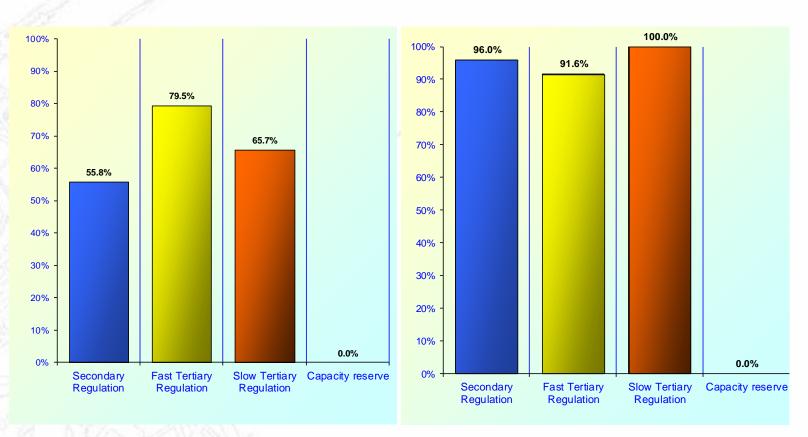

## **Ancillary Services**

**Market share of the most significant Ancillary Services Market Participants** 

Societate Administrată în Sistem Dualist

C1 (%) on type of regulation

C3 (%) on type of regulation