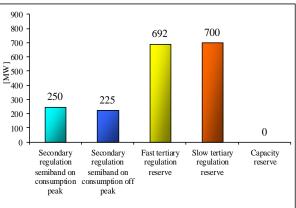

### **Statistic Data**

| Average Prices [lei/hMW] and Costs [lei]         |                     |                                       |                                                              |                                            | Quantities [hMW/h] |                |                |              |                             |          |          |
|--------------------------------------------------|---------------------|---------------------------------------|--------------------------------------------------------------|--------------------------------------------|--------------------|----------------|----------------|--------------|-----------------------------|----------|----------|
| Reserves                                         | Average<br>weighted | Contracted<br>services costs<br>[lei] | Penalties for<br>unfulfilled<br>contracted<br>services [lei] | Total costs<br>Ancillary<br>Services [lei] | Reserves           |                |                |              | Available regulation energy |          |          |
|                                                  | prices<br>[lei/hMW] |                                       |                                                              |                                            | Requested          | Contracted     | Realized       | Not realized | average                     | min      | max      |
| Secondary regulation on / off consumption peak * | 68.77               | 24,272,740.00                         | 379,900.00                                                   | 23,892,840.00                              | *500,00/450,00     | *500,00/449,56 | *496,23/446,05 | *3,77/3,51   | *509,86/459,03              | *450/394 | *562/558 |
| Fast Tertiary Regulation                         | 37.63               | 19,650,900.00                         | 573,998.00                                                   | 19,076,902.00                              | 691.67             | 691.67         | 681.37         | 10.30        |                             |          |          |
| Slow Tertiary Regulation                         | 15.81               | 8,253,936.00                          | 51,703.00                                                    | 8,202,233.00                               | 700.00             | 700.00         | 697.31         | 2.69         |                             |          |          |
| Network losses                                   | 210.64              | 10,139,455.20                         | 0.00                                                         | 10, 139, 455.20                            | 65                 | 65             | 65             | 0.00         |                             |          |          |
| Network losses (total)**                         | 210.84              | 16,799,903.86                         | 0.00                                                         | 16,799,903.86                              |                    |                |                |              |                             |          |          |

#### Average requested quantities [hMW/h]