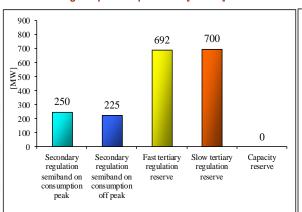

### **Statistic Data**

| Average Prices [lei/hMW] and Costs [lei]         |                     |                                       |                                                              |                                            | Quantities [hMW/h] |                |                |              |                             |          |          |
|--------------------------------------------------|---------------------|---------------------------------------|--------------------------------------------------------------|--------------------------------------------|--------------------|----------------|----------------|--------------|-----------------------------|----------|----------|
| Reserves                                         | Average<br>weighted | Contracted<br>services costs<br>[lei] | Penalties for<br>unfulfilled<br>contracted<br>services [lei] | Total costs<br>Ancillary<br>Services [lei] | Reserves           |                |                |              | Available regulation energy |          |          |
|                                                  | prices<br>[lei/hMW] |                                       |                                                              |                                            | Requested          | Contracted     | Realized       | Not realized | average                     | min      | max      |
| Secondary regulation on / off consumption peak * | 68.77               | 24,272,740.00                         | 379,900.00                                                   | 23,892,840.00                              | *500,00/450,00     | *500,00/449,56 | *496,23/446,05 | *3,77/3,51   | *509,86/459,03              | *450/394 | *562/558 |
| Fast Tertiary Regulation                         | 37.63               | 19,650,900.00                         | 573,998.00                                                   | 19,076,902.00                              | 691.67             | 691.67         | 681.37         | 10.30        |                             |          |          |
| Slow Tertiary Regulation                         | 15.81               | 8,253,936.00                          | 51,703.00                                                    | 8,202,233.00                               | 700.00             | 700.00         | 697.31         | 2.69         |                             |          |          |
| Network losses                                   | 210.64              | 10,139,455.20                         | 0.00                                                         | 10, 139, 455.20                            | 65                 | 65             | 65             | 0.00         |                             |          |          |
| Network losses (total)**                         | 210.84              | 16,799,903.86                         | 0.00                                                         | 16,799,903.86                              |                    |                |                |              |                             |          |          |

#### Average contracted quantities [hMW/h]