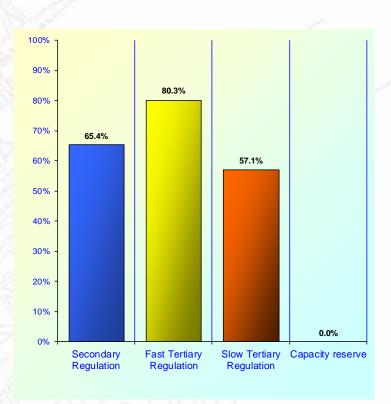

### Market share of the most significant Ancillary Services Market Participants

C1 (%) on type of regulation

C3 (%) on type of regulation