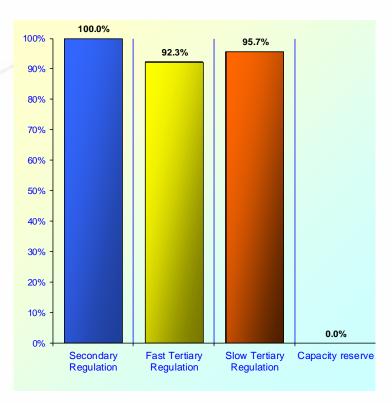

### Market share of the most significant Ancillary Services Market Participants

C1 (%) on type of regulation

C3 (%) on type of regulation