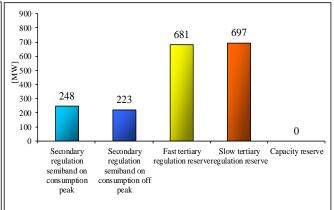

### **Statistic Data**

| Average Prices [lei/hMW] and Costs [lei]         |                     |                                       |                                                              |                                            | Quantities [hMW/h] |                |                |              |                             |          |          |
|--------------------------------------------------|---------------------|---------------------------------------|--------------------------------------------------------------|--------------------------------------------|--------------------|----------------|----------------|--------------|-----------------------------|----------|----------|
| Reserves                                         | Average<br>weighted | Contracted<br>services costs<br>[lei] | Penalties for<br>unfulfilled<br>contracted<br>services [lei] | Total costs<br>Ancillary<br>Services [lei] | Reserves           |                |                |              | Available regulation energy |          |          |
|                                                  | prices<br>[lei/hMW] |                                       |                                                              |                                            | Requested          | Contracted     | Realized       | Not realized | average                     | min      | max      |
| Secondary regulation on / off consumption peak * | 68.77               | 24,272,740.00                         | 379,900.00                                                   | 23,892,840.00                              | *500,00/450,00     | *500,00/449,56 | *496,23/446,05 | *3,77/3,51   | *509,86/459,03              | *450/394 | *562/558 |
| Fast Tertiary Regulation                         | 37.63               | 19,650,900.00                         | 573,998.00                                                   | 19,076,902.00                              | 691.67             | 691.67         | 681.37         | 10.30        |                             |          |          |
| Slow Tertiary Regulation                         | 15.81               | 8,253,936.00                          | 51,703.00                                                    | 8,202,233.00                               | 700.00             | 700.00         | 697.31         | 2.69         |                             |          |          |
| Network losses                                   | 210.64              | 10,139,455.20                         | 0.00                                                         | 10, 139, 455.20                            | 65                 | 65             | 65             | 0.00         |                             |          |          |
| Network losses (total)**                         | 210.84              | 16,799,903.86                         | 0.00                                                         | 16,799,903.86                              |                    |                |                |              |                             |          |          |

#### Average realized quantities [hMW/h]

<sup>\*\*</sup> Including contracted quantities on CMBC, DAM, BM and IDM