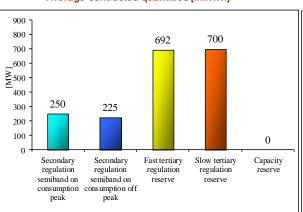

|                    |                   |              |             |                     |               |              |      |

<sup>\*</sup> Secondary regulation band on /off peak

#### Note:

The average prices were calculated by deviding the total Ancillary Services to realized quantities

The network losses were contracted with SN Nuclearelectrica (C123/2017), Romgaz (C147/2017), Tinmar Energy SA (C167, C168, C262/2017, C59, C60/2018), Renovatio Trading (C228, C229, C230/2017, C6, C7/2018), Monsson Trading (C235, C236, C237/2017), EDS (C274, C275, C276/2017),

C65, C66/2018), CE Oltenia (C256/2017), Next Energy Partners (C22, C23, C24/2018), Menarom P.E.C. (C63, C64/2018).

#### Average requested quantities [hMW/h]



#### Average contracted quantities [hMW/h]



#### Average realized quantities [hMW/h]



<sup>\*\*</sup> Including contracted quantities on CMBC, DAM, BM and IDM



## **Ancillary Services**



### Market share of the most significant Ancillary Services Market Participants

C1 (%) on type of regulation



C3 (%) on type of regulation





## Contact



**Email: Monitorizare.Piata@transelectrica.ro** 

Fax:021 3035630