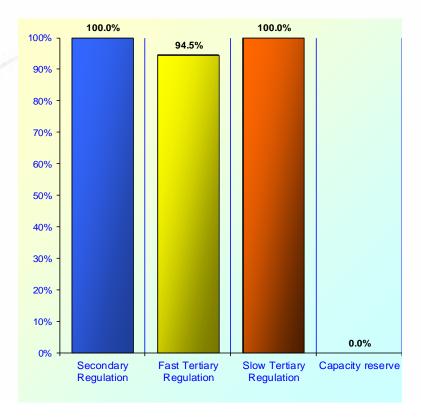

### Market share of the most significant Ancillary Services Market Participants

C1 (%) on type of regulation

C3 (%) on type of regulation