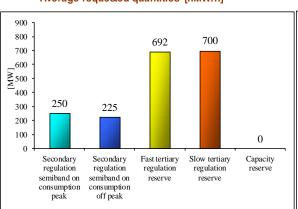

16,258,366.43                              |                    |                    |                   |              |             |                     |               |              |      |

<sup>\*</sup> Secondary regulation band on /off peak

#### Note:

The average prices were calculated by deviding the total Ancillary Services to realized quantities

The network losses were contracted with SN Nuclearelectrica (C123/2017), Romgaz (C147/2017), Tinmar Energy SA (C167, C168, C262/2017, C59, C60/2018), Renovatio Trading (C228, C229, C230/2017, C6, C7/2018), Monsson Trading (C235, C236, C237/2017), EDS (C274, C275, C276/2017),

C65, C66/2018), CE Oltenia (C256/2017), Next Energy Partners (C22, C23, C24/2018), Menarom P.E.C. (C63, C64/2018).

#### Average requested quantities [hMW/h]



#### Average contracted quantities [hMW/h]



#### Average realized quantities [hMW/h]



<sup>\*\*</sup> Including contracted quantities on CMBC, DAM, BM and IDM



## **Ancillary Services**



### Market share of the most significant Ancillary Services Market Participants

C1 (%) on type of regulation



C3 (%) on type of regulation





## Contact



**Email: Monitorizare.Piata@transelectrica.ro** 

Fax:021 3035630