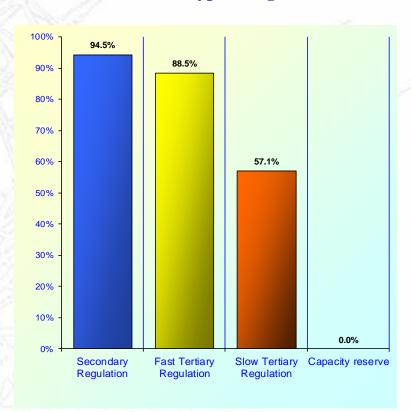

### Market share of the most significant Ancillary Services Market Participants

C1 (%) on type of regulation

C3 (%) on type of regulation