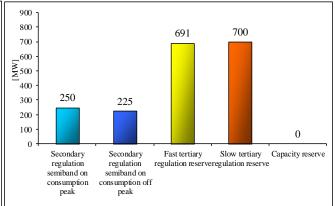

#### Average realized quantities [hMW/h]

<sup>\*\*</sup> Including contracted quantities on CMBC, DAM, BM and IDM