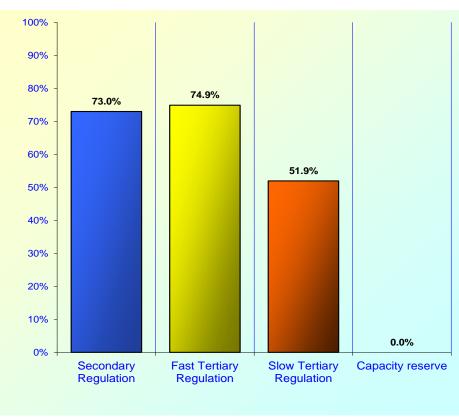

### Market share of the most significant Ancillary Services Market Participants

C1 (%) on type of regulation