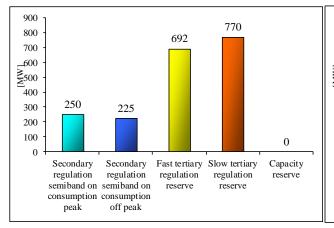

## **Statistic Data**

| Average Prices [lei/hMW] and Costs [lei]         |                                            |                                       |                                                              |                                            | Quantities [hMW/h] |                |                |              |                             |          |          | Participants |      |
|--------------------------------------------------|--------------------------------------------|---------------------------------------|--------------------------------------------------------------|--------------------------------------------|--------------------|----------------|----------------|--------------|-----------------------------|----------|----------|--------------|------|
| Reserves                                         | Average<br>weighted<br>prices<br>[lei/hMW] | Contracted<br>services costs<br>[lei] | Penalties for<br>unfulfilled<br>contracted<br>services [lei] | Total costs<br>Ancillary<br>Services [lei] | Reserves           |                |                |              | Available regulation energy |          |          |              |      |
|                                                  |                                            |                                       |                                                              |                                            | Requested          | Contracted     | Realized       | Not realized | average                     | min      | max      | Number       | HHI  |
| Secondary regulation on / off consumption peak * | 79.33                                      | 27,899,360.00                         | 466,560.00                                                   | 27,432,800.00                              | *500,00/450,00     | *497,48/448,21 | *493,40/444,41 | *0,14/0,49   | *512,42/465,95              | *370/324 | *590/576 | 3            | 6017 |
| Fast Tertiary Regulation                         | 60.43                                      | 29,459,602.28                         | 364,886.87                                                   | 29,094,715.41                              | 691.67             | 651.18         | 647.16         | 4.03         |                             |          |          | 9            | 5752 |
| Slow Tertiary Regulation                         | 18.13                                      | 10,412,148.00                         | 50,231.00                                                    | 10,361,917.00                              | 770.00             | 770.00         | 768.34         | 1.66         |                             |          |          | 4            | 3763 |
| Network losses                                   | 262.47                                     | 12,829,754.31                         | 0.00                                                         | 12,829,754.31                              | 66                 | 66             | 66             | 0.00         |                             |          |          | 7            | 1941 |
| Network losses (total)**                         | 351.32                                     | 33,756,948.13                         | 0.00                                                         | 33, 756, 948. 13                           |                    |                |                |              |                             |          |          |              |      |

#### Average requested quantities [hMW/h]