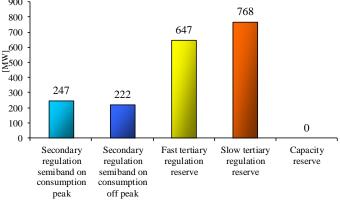

## **Statistic Data**

| Average Prices [lei/hMW] and Costs [lei]         |                                            |                                       |                                                              |                                            | Quantities [hMW/h] |                |                |              |                             |          |          | Participants |      |
|--------------------------------------------------|--------------------------------------------|---------------------------------------|--------------------------------------------------------------|--------------------------------------------|--------------------|----------------|----------------|--------------|-----------------------------|----------|----------|--------------|------|
| Reserves                                         | Average<br>weighted<br>prices<br>[lei/hMW] | Contracted<br>services costs<br>[lei] | Penalties for<br>unfulfilled<br>contracted<br>services [lei] | Total costs<br>Ancillary<br>Services [lei] | Reserves           |                |                |              | Available regulation energy |          |          |              |      |
|                                                  |                                            |                                       |                                                              |                                            | Requested          | Contracted     | Realized       | Not realized | average                     | min      | max      | Number       | HHI  |
| Secondary regulation on / off consumption peak * | 79.33                                      | 27,899,360.00                         | 466,560.00                                                   | 27,432,800.00                              | *500,00/450,00     | *497,48/448,21 | *493,40/444,41 | *0,14/0,49   | *512,42/465,95              | *370/324 | *590/576 | 3            | 6017 |
| Fast Tertiary Regulation                         | 60.43                                      | 29,459,602.28                         | 364,886.87                                                   | 29,094,715.41                              | 691.67             | 651.18         | 647.16         | 4.03         |                             |          |          | 9            | 5752 |
| Slow Tertiary Regulation                         | 18.13                                      | 10,412,148.00                         | 50,231.00                                                    | 10,361,917.00                              | 770.00             | 770.00         | 768.34         | 1.66         |                             |          |          | 4            | 3763 |
| Network losses                                   | 262.47                                     | 12,829,754.31                         | 0.00                                                         | 12,829,754.31                              | 66                 | 66             | 66             | 0.00         |                             |          |          | 7            | 1941 |
| Network losses (total)**                         | 351.32                                     | 33,756,948.13                         | 0.00                                                         | 33, 756, 948. 13                           |                    |                |                |              |                             |          |          |              |      |

\* Secondary regulation band on /off peak

\*\* Including contracted quantities on CMBC, DAM, BM and IDM