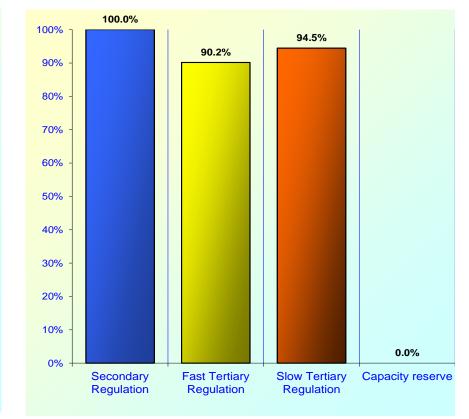

ontracted quantities on CMBC, DAM, BM and IDM

#### Note:

The average prices were calculated by deviding the total Ancillary Services to realized quantities

The network losses were contracted with SN Nuclearelectrica (C123/2017, C433, C434/2018), CE Oltenia (C256/2017),

(C6, C7/2018), EDS (C65, C66/2018), CE Oltenia (C256/2017), Next Energy Partners (C22, C23, C24/2018).

Hidroelectrica SA (C364, C365/2018), EFT Furnizare (C411/2018), Monsson Trading (C354/2018), Entrex

Services (C353/2018), GEN-I (C467/2018).

#### Average requested quantities [hMW/h]



#### Average contracted quantities [hMW/h]

#### Average realized quantities [hMW/h]







## **Ancillary Services**



### Market share of the most significant Ancillary Services Market Participants

C1 (%) on type of regulation





## C3 (%) on type of regulation



Contact



## Email: Monitorizare.Piata@transelectrica.ro Fax:021 3035630

Public