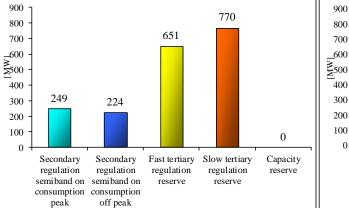

## **Statistic Data**

| Average Prices [lei/hMW] and Costs [lei]         |                                            |                                       |                                                              |                                            | Quantities [hMW/h] |                |                |              |                             |          |          | Participants |      |
|--------------------------------------------------|--------------------------------------------|---------------------------------------|--------------------------------------------------------------|--------------------------------------------|--------------------|----------------|----------------|--------------|-----------------------------|----------|----------|--------------|------|
| Reserves                                         | Average<br>weighted<br>prices<br>[lei/hMW] | Contracted<br>services costs<br>[lei] | Penalties for<br>unfulfilled<br>contracted<br>services [lei] | Total costs<br>Ancillary<br>Services [lei] | Reserves           |                |                |              | Available regulation energy |          |          |              |      |
|                                                  |                                            |                                       |                                                              |                                            | Requested          | Contracted     | Realized       | Not realized | average                     | min      | max      | Number       | HHI  |
| Secondary regulation on / off consumption peak * | 79.33                                      | 27,899,360.00                         | 466,560.00                                                   | 27,432,800.00                              | *500,00/450,00     | *497,48/448,21 | *493,40/444,41 | *0,14/0,49   | *512,42/465,95              | *370/324 | *590/576 | 3            | 6017 |
| Fast Tertiary Regulation                         | 60.43                                      | 29,459,602.28                         | 364,886.87                                                   | 29,094,715.41                              | 691.67             | 651.18         | 647.16         | 4.03         |                             |          |          | 9            | 5752 |
| Slow Tertiary Regulation                         | 18.13                                      | 10,412,148.00                         | 50,231.00                                                    | 10,361,917.00                              | 770.00             | 770.00         | 768.34         | 1.66         |                             |          |          | 4            | 3763 |
| Network losses                                   | 262.47                                     | 12,829,754.31                         | 0.00                                                         | 12,829,754.31                              | 66                 | 66             | 66             | 0.00         |                             |          |          | 7            | 1941 |
| Network losses (total)**                         | 351.32                                     | 33,756,948.13                         | 0.00                                                         | 33, 756, 948. 13                           |                    |                |                |              |                             |          |          |              |      |

#### Average contracted quantities [hMW/h]