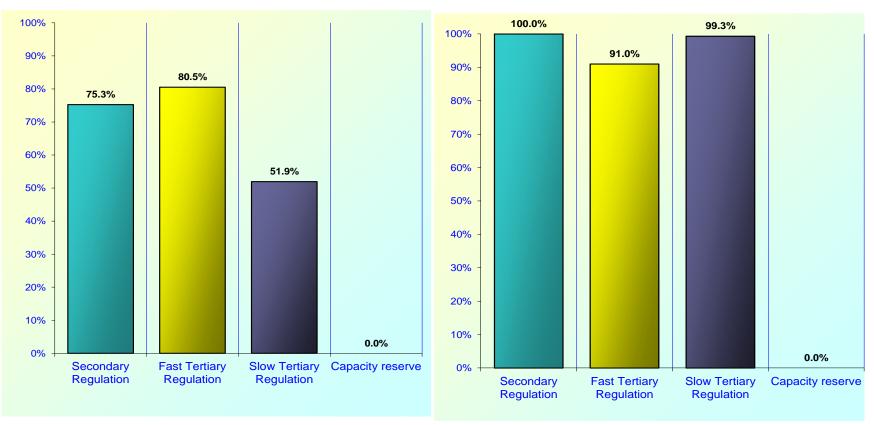

### Market share of the most significant Ancillary Services Market Participants

C1 (%) on type of regulation

Contact