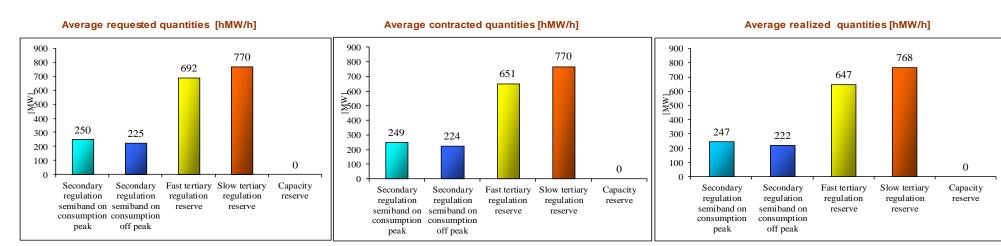

### **General Remarks**

- The contracts signed between the Ancillary System Services Suppliers and Transelectrica covered 100% from TSO's necessary volume.
- The report contains requested quantities by Transelectrica (through NDC), contracted quantities based on ANRE decisions, bid amounts and realized quantities.
- 9 participants have supplied Ancillary Services: CE Hunedoara SA, CE Oltenia SA, Hidroelectrica SA, Romgaz SA, Electrocentrale Galati, Bepco SRL, Electro Energy Sud, Veolia Energie Iasi, Veolia Energie Prahova.
- Transmission network losses have been contracted through CMBC market with: Hidroelectrica SA (C364, C365/2018), EFT Furnizare (C411/2018), Next Energy Partners (C352/2018), Monsson Trading (C354/2018), Entrex Services (C353/2018), SN Nuclearelectrica (C433, C434/2018), EDS (C399/2018), GEN-I (C467/2018), total contracted quantity includes also the energy traded by Transelectrica on DAM, IDM and BM.

### **Statistic Data**

| Average Prices [lei/hMW] and Costs [lei]         |                                            |                                       |                                                              |                                            | Quantities [hMW/h] |                |                |              |                             |          |          | Participants |      |  |
|--------------------------------------------------|--------------------------------------------|---------------------------------------|--------------------------------------------------------------|--------------------------------------------|--------------------|----------------|----------------|--------------|-----------------------------|----------|----------|--------------|------|--|
| Reserves                                         | Average<br>weighted<br>prices<br>[lei/hMW] | Contracted<br>services costs<br>[lei] | Penalties for<br>unfulfilled<br>contracted<br>services [lei] | Total costs<br>Ancillary<br>Services [lei] | Reserves           |                |                |              | Available regulation energy |          |          |              |      |  |
|                                                  |                                            |                                       |                                                              |                                            | Requested          | Contracted     | Realized       | Not realized | average                     | min      | max      | Number       | HHI  |  |
| Secondary regulation on / off consumption peak * | 77.23                                      | 25,312,000.00                         | 1,694,720.00                                                 | 23,617,280.00                              | *500,00/450,00     | *500,00/450,00 | *484,56/434,01 | *15,44/15,99 | *499,46/446,84              | *380/350 | *560/492 | 3            | 6215 |  |
| Fast Tertiary Regulation                         | 45.93                                      | 21,532,000.00                         | 361,530.88                                                   | 21,170,469.12                              | 691.67             | 691.67         | 685.85         | 5.82         |                             |          |          | 9            | 6563 |  |
| Slow Tertiary Regulation                         | 16.29                                      | 8,430,492.00                          | 0.00                                                         | 8,430,492.00                               | 770.00             | 770.00         | 770.00         | 0.00         |                             |          |          | 4            | 3868 |  |
| Network losses                                   | 287.54                                     | 11,593,545.60                         | 0.00                                                         | 11,593,545.60                              | 60                 | 60             | 60             | 0.00         |                             |          |          | 8            | 1944 |  |
| Network losses (total)**                         | 279.93                                     | 22,645,948.28                         | 0.00                                                         | 22,645,948.28                              |                    |                |                |              |                             |          |          |              |      |  |