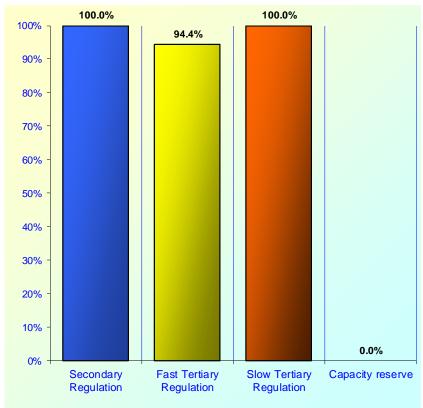

## Market share of the most significant Ancillary Services Market Participants

C1 (%) on type of regulation

C3 (%) on type of regulation