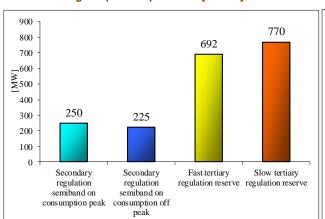

#### Average requested quantities [hMW/h]

## **Statistic Data**

|                                                  | Average Prices [lei/hMW] and Costs [lei]   |                                       |                                                              |                                            |  |  |  |
|--------------------------------------------------|--------------------------------------------|---------------------------------------|--------------------------------------------------------------|--------------------------------------------|--|--|--|
| Reserves                                         | Average<br>weighted<br>prices<br>[lei/hMW] | Contracted<br>services costs<br>[lei] | Penalties for<br>unfulfilled<br>contracted<br>services [lei] | Total costs<br>Ancillary<br>Services [lei] |  |  |  |
| Secondary regulation on / off consumption peak * | 79.55                                      | 27,988,000.00                         | 311,360.00                                                   | 27,676,640.00                              |  |  |  |
| Fast Tertiary Regulation                         | 48.51                                      | 24,977,000.00                         | 75,220.00                                                    | 24,901,780.00                              |  |  |  |
| Slow Tertiary Regulation                         | 14.63                                      | 8,367,272.50                          | 0.00                                                         | 8,367,272.50                               |  |  |  |
| Network losses (CMBC)                            | 224.10                                     | 9,990,419.35                          | 0.00                                                         | 9,990,419.35                               |  |  |  |
| Network losses (total)**                         | 263.16                                     | 22,646,393.87                         | 0.00                                                         | 22,646,393.87                              |  |  |  |

|    | Quantities [hMW/h] |                |                |              |                |          |          | Participa | Participants |  |
|----|--------------------|----------------|----------------|--------------|----------------|----------|----------|-----------|--------------|--|
|    | Reserves           |                |                | Available re |                |          |          |           |              |  |
|    | Requested          | Contracted     | Realized       | Not realized | average        | min      | max      | Number    | HHI          |  |
| *5 | 00,00/450,00       | *500,00/450,00 | *496,25/448,19 | *3,75/1,81   | *518,55/470,15 | *370/350 | *574/524 | 3         | 5706         |  |
|    | 691.92             | 691.92         | 690.89         | 1.04         |                |          |          | 8         | 7008         |  |
|    | 770.00             | 770.00         | 770.00         | 0.00         |                |          |          | 3         | 3896         |  |
|    | 60                 | 60             | 60             | 0.00         |                |          |          | 8         | 1944         |  |
|    |                    |                |                |              |                |          |          |           |              |  |