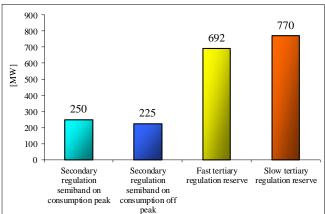

#### Average contracted quantities [hMW/h]

## **Statistic Data**

|                                                  | Average Prices [lei/hMW] and Costs [lei]   |                                       |                                                              |                                            |  |  |  |
|--------------------------------------------------|--------------------------------------------|---------------------------------------|--------------------------------------------------------------|--------------------------------------------|--|--|--|
| Reserves                                         | Average<br>weighted<br>prices<br>[lei/hMW] | Contracted<br>services costs<br>[lei] | Penalties for<br>unfulfilled<br>contracted<br>services [lei] | Total costs<br>Ancillary<br>Services [lei] |  |  |  |
| Secondary regulation on / off consumption peak * | 79.55                                      | 27,988,000.00                         | 311,360.00                                                   | 27,676,640.00                              |  |  |  |
| Fast Tertiary Regulation                         | 48.51                                      | 24,977,000.00                         | 75,220.00                                                    | 24,901,780.00                              |  |  |  |
| Slow Tertiary Regulation                         | 14.63                                      | 8,367,272.50                          | 0.00                                                         | 8,367,272.50                               |  |  |  |
| Network losses (CMBC)                            | 224.10                                     | 9,990,419.35                          | 0.00                                                         | 9,990,419.35                               |  |  |  |
| Network losses (total)**                         | 263.16                                     | 22,646,393.87                         | 0.00                                                         | 22,646,393.87                              |  |  |  |

|    | Quantities [hMW/h] |                |                |              |                |          |          | Participa | Participants |  |
|----|--------------------|----------------|----------------|--------------|----------------|----------|----------|-----------|--------------|--|
|    | Reserves           |                |                | Available re |                |          |          |           |              |  |
|    | Requested          | Contracted     | Realized       | Not realized | average        | min      | max      | Number    | HHI          |  |
| *5 | 00,00/450,00       | *500,00/450,00 | *496,25/448,19 | *3,75/1,81   | *518,55/470,15 | *370/350 | *574/524 | 3         | 5706         |  |
|    | 691.92             | 691.92         | 690.89         | 1.04         |                |          |          | 8         | 7008         |  |
|    | 770.00             | 770.00         | 770.00         | 0.00         |                |          |          | 3         | 3896         |  |
|    | 60                 | 60             | 60             | 0.00         |                |          |          | 8         | 1944         |  |
|    |                    |                |                |              |                |          |          |           |              |  |