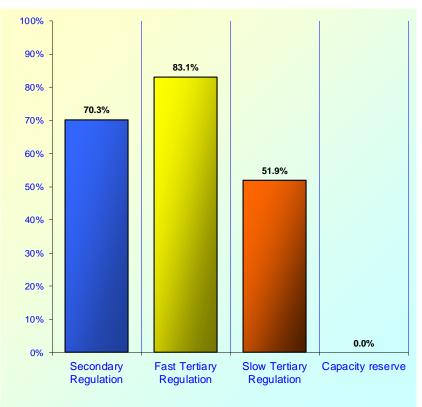

## Market share of the most significant Ancillary Services Market Participants

C1 (%) on type of regulation

C3 (%) on type of regulation