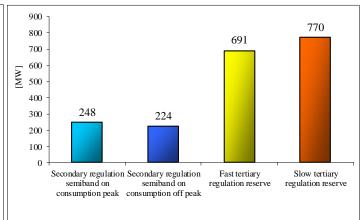

#### Average realized quantities [hMW/h]

<sup>\*</sup> Secondary regulation band on /off peak

<sup>\*\*</sup> Including contracted quantities on CMBC, DAM, BM and IDM

## **Statistic Data**

|                                                  | Average Prices [lei/hMW] and Costs [lei]   |                                       |                                                              |                                            |  |  |  |
|--------------------------------------------------|--------------------------------------------|---------------------------------------|--------------------------------------------------------------|--------------------------------------------|--|--|--|
| Reserves                                         | Average<br>weighted<br>prices<br>[lei/hMW] | Contracted<br>services costs<br>[lei] | Penalties for<br>unfulfilled<br>contracted<br>services [lei] | Total costs<br>Ancillary<br>Services [lei] |  |  |  |
| Secondary regulation on / off consumption peak * | 79.55                                      | 27,988,000.00                         | 311,360.00                                                   | 27,676,640.00                              |  |  |  |
| Fast Tertiary Regulation                         | 48.51                                      | 24,977,000.00                         | 75,220.00                                                    | 24,901,780.00                              |  |  |  |
| Slow Tertiary Regulation                         | 14.63                                      | 8,367,272.50                          | 0.00                                                         | 8,367,272.50                               |  |  |  |
| Network losses (CMBC)                            | 224.10                                     | 9,990,419.35                          | 0.00                                                         | 9,990,419.35                               |  |  |  |
| Network losses (total)**                         | 263.16                                     | 22,646,393.87                         | 0.00                                                         | 22,646,393.87                              |  |  |  |

|    | Quantities [hMW/h] |                |                |              |                |          |          | Participa | Participants |  |
|----|--------------------|----------------|----------------|--------------|----------------|----------|----------|-----------|--------------|--|
|    | Reserves           |                |                | Available re |                |          |          |           |              |  |
|    | Requested          | Contracted     | Realized       | Not realized | average        | min      | max      | Number    | HHI          |  |
| *5 | 00,00/450,00       | *500,00/450,00 | *496,25/448,19 | *3,75/1,81   | *518,55/470,15 | *370/350 | *574/524 | 3         | 5706         |  |
|    | 691.92             | 691.92         | 690.89         | 1.04         |                |          |          | 8         | 7008         |  |
|    | 770.00             | 770.00         | 770.00         | 0.00         |                |          |          | 3         | 3896         |  |
|    | 60                 | 60             | 60             | 0.00         |                |          |          | 8         | 1944         |  |
|    |                    |                |                |              |                |          |          |           |              |  |